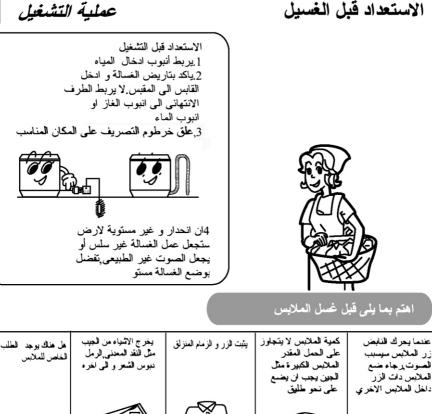

التركيب و التعديل قبل التشغيل تفضل بتركيب و تعديل الغسالة حسب الطلب من التعريف و هذا مهم جدا لامنك و استخدام الغسالة بالطريق الصحيحي. استخدام أنبوب التصريف ان أنبوب التصريف يجب يصرف الماء سهلا <u>1 و</u>ضع خرطوم التصريف على المكان المناسب ≼1.2m 2.لا يدوس او يضغط أنبوب التصريف **6**8 تركيب المرشح

يدخل خرطوم لدخول المياه الى المدخل على لوحة المبيطرة ويثبته ٍ أنبوب ادخال الماء اختار مستوى المياه حسب كمية الملابس مدخل المياه اختار مستوى المياه حسب كمية الملابس مدخل المياه نضيب التعديل لمستوى المياه 00 وضع قضيب تعديل المياه في ٠ ( حوااي (43L) مستوى المياه المطلوب ( حوالي 36L) ( حوالي 30L) صفحة8

#### Install the water inlet hose; Select the water level

| ( |                                                                                                                                                 |                                                                  | ,                      |
|---|-------------------------------------------------------------------------------------------------------------------------------------------------|------------------------------------------------------------------|------------------------|
|   | Insert the water inlet hose into the water entrance on the control panel.                                                                       | ater-filling Water inlet hose                                    |                        |
|   |                                                                                                                                                 |                                                                  | ✓ Water inlet entrance |
|   |                                                                                                                                                 |                                                                  | Ø                      |
|   |                                                                                                                                                 | Water level                                                      | <b>†</b>               |
|   | <ul> <li>Select water level according to the quantity of the laundries.</li> <li>Set the water level adjusting lever to needed line.</li> </ul> | Maximum Max<br>(about 43L) Med<br>(about 36L) Min<br>Minimum Min |                        |
|   |                                                                                                                                                 | (about 30L)                                                      |                        |
|   |                                                                                                                                                 |                                                                  |                        |

## Installation and adjustment Before Using

Please install and adjust the machine according to the requirement of the manual. It is very important to your security and correct operating the machine. Usage of the drain hose